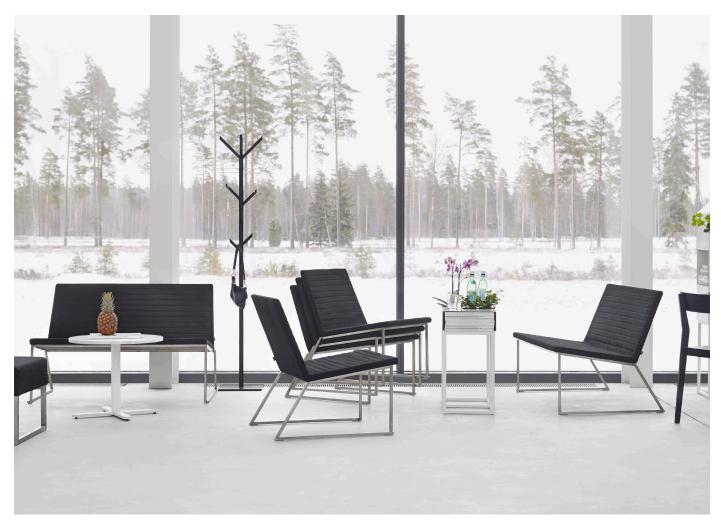

## PILE / EASY CHAIR & SOFA

The Pile family is based on an idea of creating an extremely clean and distinct family of stackable seating units.

Pile is characterised by straight and simple lines in combination with a contrast between metal and soft materials. The result is comfortable and stackable easy chairs and sofas.

**DESIGN** Sara Larsson

MATERIALS stainless steel, plywood, polyether foam and fabric FABRICS large range of fabrics

DIMENSIONS EASY CHAIR W 59 x D 47/67 x H 41/73 cm

DIMENSIONS SOFA W 115 x D 47/67 x H 41/73 cm