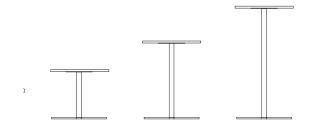

The table is available in three heights with a base in various colours. Round and square table tops in many sizes, colours and materials creates a large range of tables.

**DESIGN** Sara Larsson

**MATERIALS** painted metal, painted MDF, oak, marble and other table top materials on request

COLOURS BASE white and other colours upon request COLOURS TABLE TOP white and other colours upon request HEIGHTS 45, 72 and 105 cm

**DIMENSIONS TABLE TOPS**  $\varnothing$  55,  $\varnothing$  70,  $\varnothing$  90 cm, 65 x 65 cm and 65 x 130 cm. Other sizes available upon request.