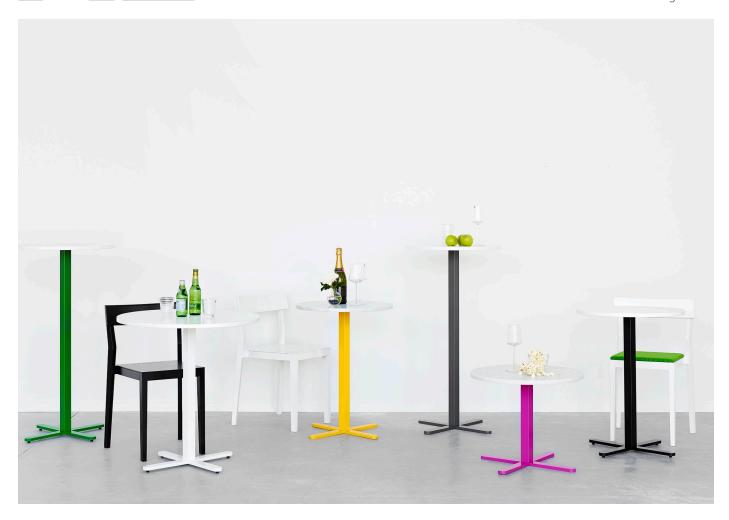

## MINGLE / TABLES

Mingle is a table for restaurants, public spaces, the modern home and many other places. The table series is characterised by freedom of choice, materials and colours. The table has a clean design which together with all the choices available allows many different expressions of this flexible table.

The table is available in three heights with a base in various colours. Round and square table tops in many sizes, colours and materials creates a large range of tables.

**DESIGN** Sara Larsson

**MATERIALS** painted metal, painted MDF, oak, marble and other table top materials on request

COLOURS BASE white and other colours upon request COLOURS TABLE TOP white and other colours upon request HEIGHTS 45, 72 and 105 cm

**DIMENSIONS TABLE TOPS**  $\varnothing$  55,  $\varnothing$  70,  $\varnothing$  90 cm, 65 x 65 cm and 65 x 130 cm. Other sizes available upon request.