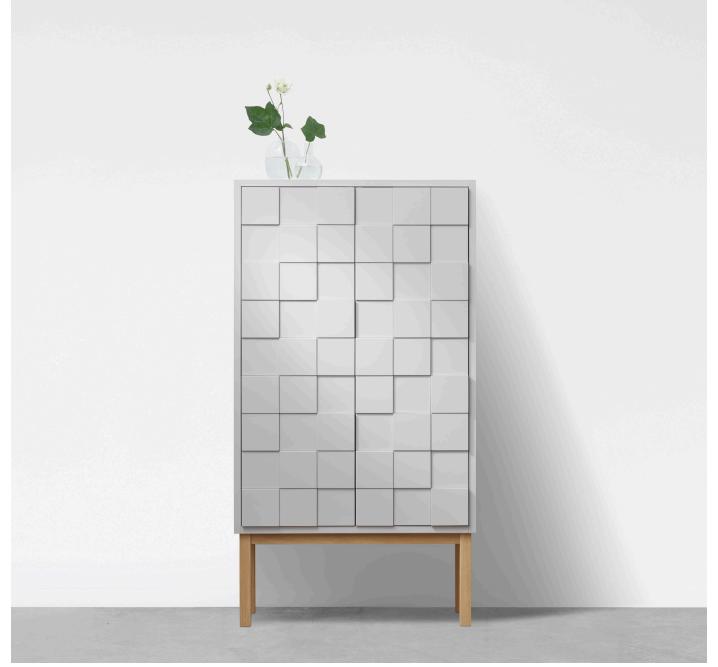

## **COLLECT 2010 LIGHT GREY / CABINET**

Collect 2010 is a distinct little cabinet for your favourite things. It is far away from any anonymous storage system and is characterised by its interesting doors with parts in different levels. Collect 2010 light grey is the follow-up to the original Collect 2010 cabinet in white.

**DESIGN** Sara Larsson

MATERIALS oak, painted wood and MDF COLOUR light grey FRAMES oiled oak and white oiled oak DIMENSIONS W 64 x D 30 x H 119 cm

... with love from Småland, Sweden