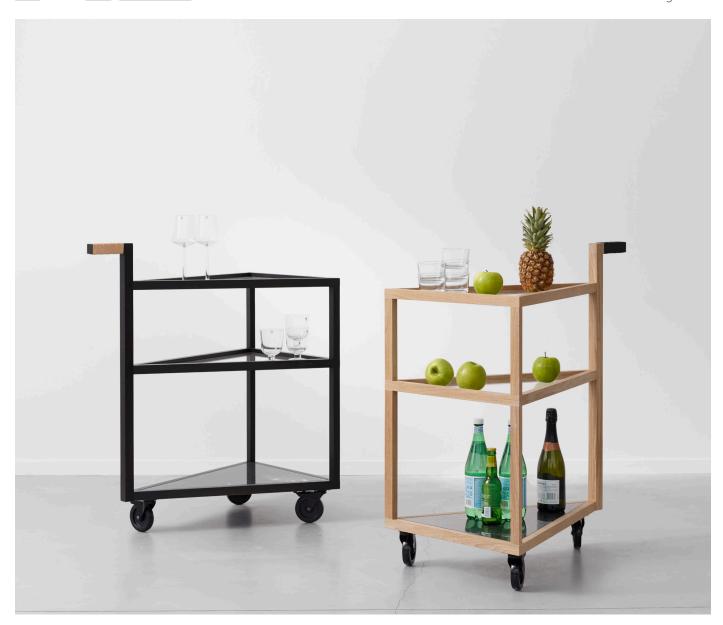

## **BIG MOVE / TROLLEY**

A triangular shape with a distinct handle forms the trolley Move. It is like a nice little character that catches the eye. Use it as a small table next to the sofa or the bed, as a drinks trolley or as a movable table.

The trolley has black wheels and the handle is beautifully covered in leather. The Big Move trolley has a bottom shelf of nero marquina marble or oak veneer.

**DESIGN** Sara Larsson

MATERIALS oak, oak veneer, MDF, marble, leather and glass COLOURS white oiled oak and black stained oak OPTIONS bottom shelf in nero marquina marble or oak veneer DIMENSIONS W 53 x D 83 x H 98 cm