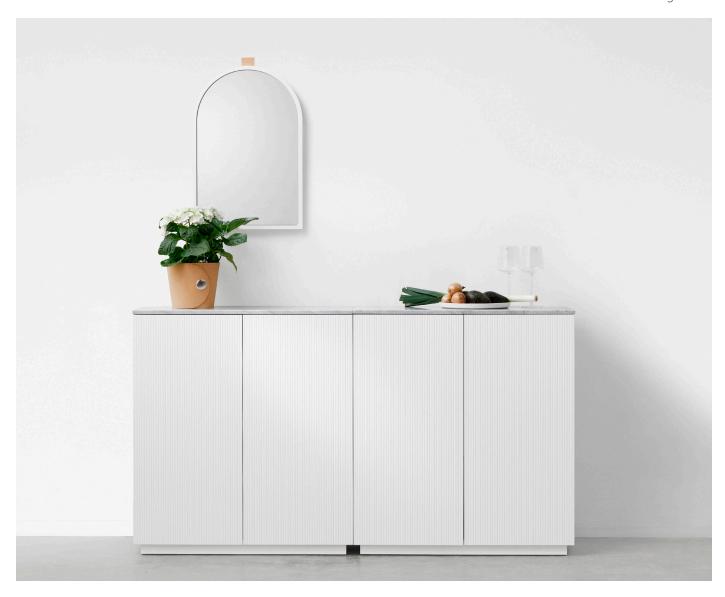

## **BEAM / HIGH CABINET**

Beam high cabinet is a new addition to the Beam family. The Beam cabinet has a modern yet classic and timeless design. Both the front and the sides of the cabinet have a milled pattern of thin grooves, which gives the cabinet a very detailed character.

The components of the cabinet are available in different materials and colours, which makes Beam a bit of a chameleon in its expression and function.

**DESIGN** Sara Larsson

MATERIALS oak, oak veneer, painted wood and MDF and marble COLOURS white and light grey
TOPS white, light grey and carrara marble

FRAME/BASE white, light grey, oiled oak and white oiled oak

**DIMENSIONS WITH FRAME** W 80 x D 35 x H 135 cm **DIMENSIONS WITH BASE** W 80 x D 35 x H 90 cm