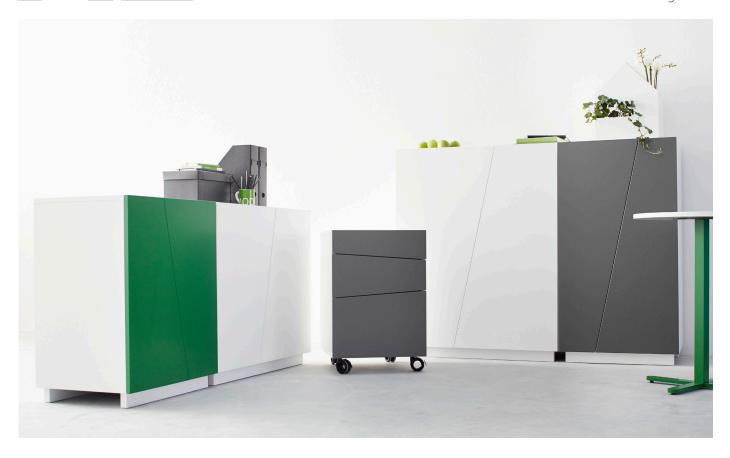

## **ANGLE / STORAGE**

The Angle storage system is a follow-up to our sculptural Angle shelf. The interesting angles are the same but the storage system consists of cabinets in four sizes and a drawer unit.

Angle is functional office storage behind a creative front with a distinct and clean design. The cabinets are dimensioned for the office and to store binders. The cabinet have movable shelves and the doors are opened by a push mechanism.

To allow you to create your own combination of cabinets all doors are available in mirrored versions.

**DESIGN** Sara Larsson

MATERIAL painted MDF
COLOURS white and other colours upon request
DETAILS the cabinet has a base and the drawer unit
has wheels as standard
ACCESSORIES FOR CABINET lock