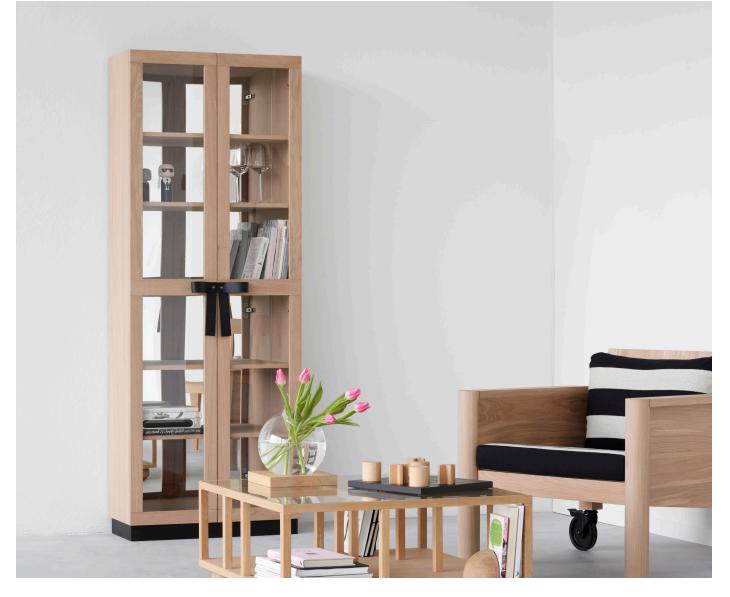

## THE BOW / VITRIN CABINET

The Bow vitrin cabinet is all about the big leather bow in focus. The vitrin cabinet itself has a clean design in oak with a base in black stained oak. The Bow vitrin cabinet has a back in mirror glass creating an interesting depth to the cabinet, almost as an illusion.

The Bow vitrin cabinet has its own identity and is a bit of a solitaire. It is the perfect vitrin cabinet for your favourite things.

DESIGN Sara Larsson MATERIALS oak, oak veneer, MDF, mirror glass, glass and leather COLOUR white oiled oak with frame in black stained oak, detail in black Tärnsjö leather DIMENSIONS W 67 x D 30 x H 180 cm