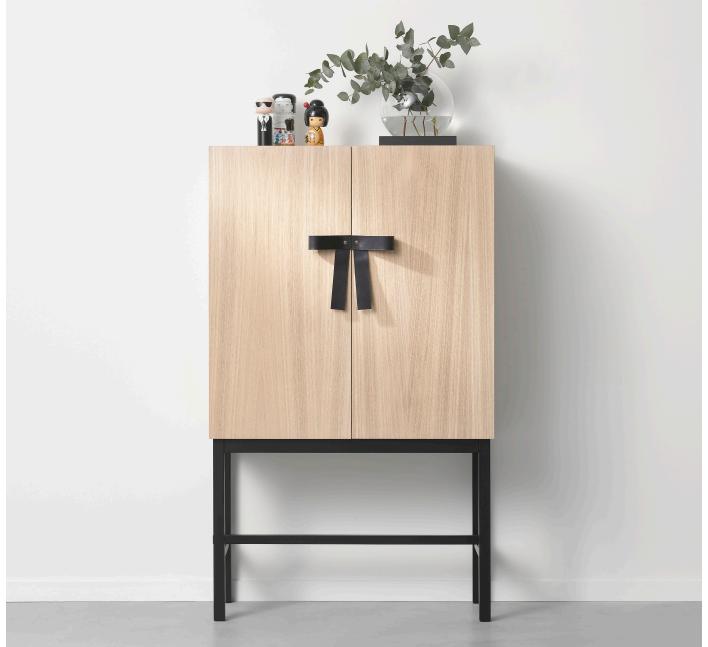

## **THE BOW / CABINET**

The Bow cabinet is all about the big leather bow in focus. The cabinet itself has a clean design in oak with a frame in black stained oak. When opened the cabinet reveals another detail; the back in mirror glass.

The Bow cabinet has its own identity and is a bit of a solitaire. It is the perfect cabinet for your favourite things.

**DESIGN** Sara Larsson

MATERIALS oak, oak veneer, mirror glass and leather COLOUR white oiled oak with frame in black stained oak, detail in black Tärnsjö leather DIMENSIONS W 76 x D 35 x H 127 cm ... with love from Småland, Sweden