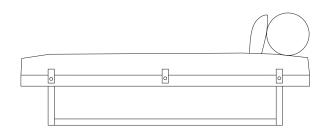

## STAY / BENCH

Stay is a furniture for a soft peaceful rest. Stay is a neat and small daybed as well as a bench. In Stay solid wood meets fabric and leather to create a nice furniture with many beautiful details.

Stay is available in two versions; grey or green fabric with details in Tärnsjö leather. Stay comes with two cushions.

**DESIGN** Sara Larsson

**MATERIALS** oak, feather plume, polyether foam, fabric and Tärnsjö leather

**COLOURS** fabric in grey or green Kvadrat Hallingdal, other colours upon request

FRAMES oiled oak and white oiled oak DIMENSIONS W 170 x D 65 x H 43/65 cm