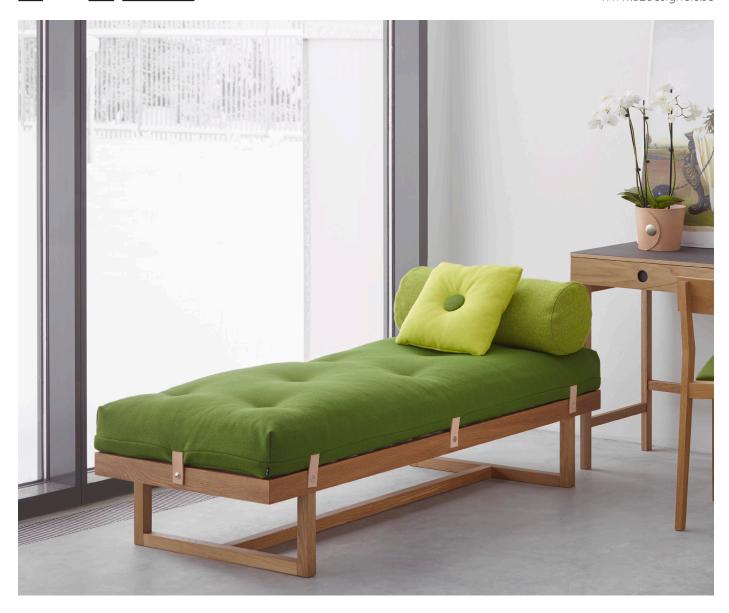

## STAY / BENCH

Stay is a furniture for a soft peaceful rest. Stay is a neat and small daybed as well as a bench. In Stay solid wood meets fabric and leather to create a nice furniture with many beautiful details.

Stay is available in two versions; grey or green fabric with details in Tärnsjö leather. Stay comes with two cushions.

**DESIGN** Sara Larsson

**MATERIALS** oak, feather plume, polyether foam, fabric and Tärnsjö leather

**COLOURS** fabric in grey or green Kvadrat Hallingdal, other colours upon request

FRAMES oiled oak and white oiled oak DIMENSIONS W 170 x D 65 x H 43/65 cm