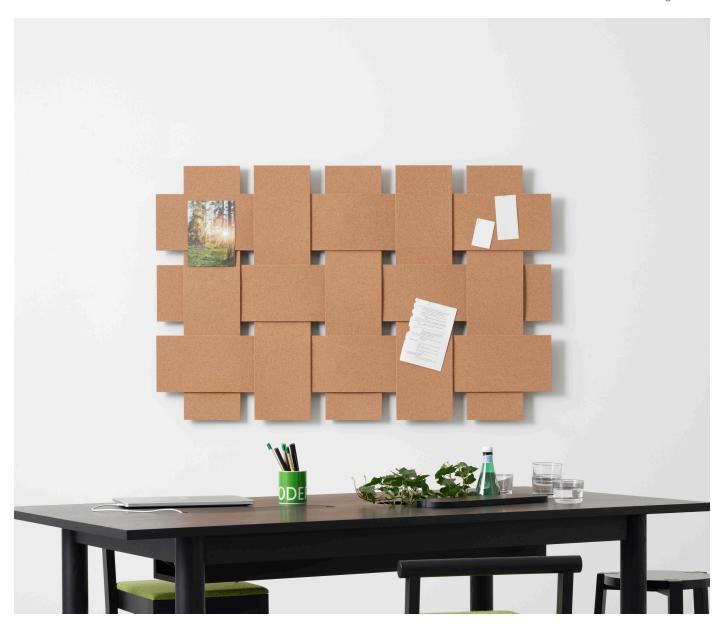

## **SQUARES CORK / PANEL**

Many squares creating other squares and yet other squares. Squares cork is a wall panel with a sound absorbing function. The design is very clean with the parts woven together to create the structure. The Squares panel combines an important function with being an interior design object with many possibilities. As a decorative board and also as a pinboard it can be used in many various spaces.

**DESIGN** Sara Larsson

MATERIALS painted wood, MDF and cork
COLOUR cork natural
DIMENSIONS W 140 x D 4 x H 90 , W 90 x D 4 x H 90 cm