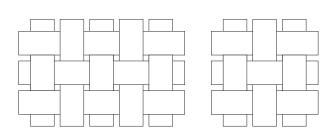

## **SQUARES CORK / PANEL**

Many squares creating other squares and yet other squares. Squares cork is a wall panel with a sound absorbing function. The design is very clean with the parts woven together to create the structure. The Squares panel combines an important function with being an interior design object with many possibilities. As a decorative board and also as a pinboard it can be used in many various spaces.

**DESIGN** Sara Larsson

MATERIALS painted wood, MDF and cork
COLOUR cork natural
DIMENSIONS W 140 x D 4 x H 90 , W 90 x D 4 x H 90 cm