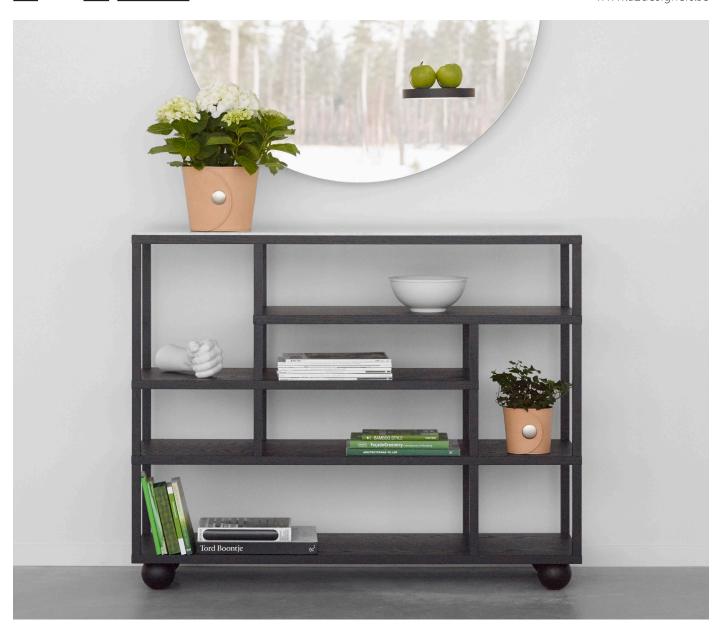

## SHOW / SHELF

Show is an open shelf for storage and display. It invites to create compositions of books, magazines and your favourite things. The Show shelf has a distinct and graphic expression in combination with beautiful materials.

The design is airy and the Show shelf can be placed free standing and used as a room divider.

**DESIGN** Sara Larsson

MATERIALS oak, oak veneer, MDF and marble COLOURS oiled oak, white oiled oak and black stained oak TOPS oak veneer and carrara marble DIMENSIONS W 118 x D 37 x H 94 cm