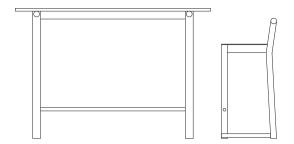

The Party bar table has an airy but yet robust design. At each end of the table there is a nice round rod detail.

**DESIGN** Sara Larsson

MATERIALS oak, oak veneer and metal COLOURS TABLES oiled oak, white oiled oak and black stained oak COLOURS FOOTREST brushed stainless steel as standard, black and polished stainless steel upon request DIMENSIONS BAR TABLE W 135 x D 68 x H 90 cm