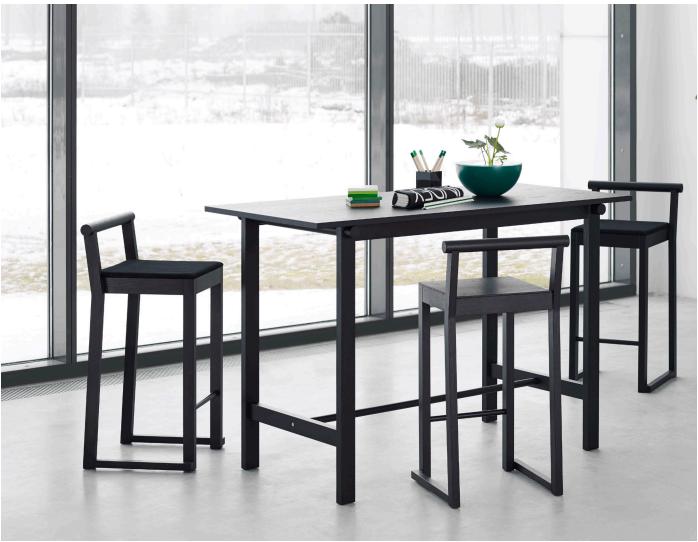

## PARTY / BAR TABLE

The Party family consists of a bar table and stackable bar stools. The design is clean and graphic with playful details of round rods.

The Party family is flexible and versatile. Depending on the choice of colours and fabrics, tables and stools with very different expressions can be created.

The Party bar table has an airy but yet robust design. At each end of the table there is a nice round rod detail.

**DESIGN** Sara Larsson

MATERIALS oak, oak veneer and metal COLOURS TABLES oiled oak, white oiled oak and black stained oak COLOURS FOOTREST brushed stainless steel as standard, black and polished stainless steel upon request DIMENSIONS BAR TABLE W 135 x D 68 x H 90 cm