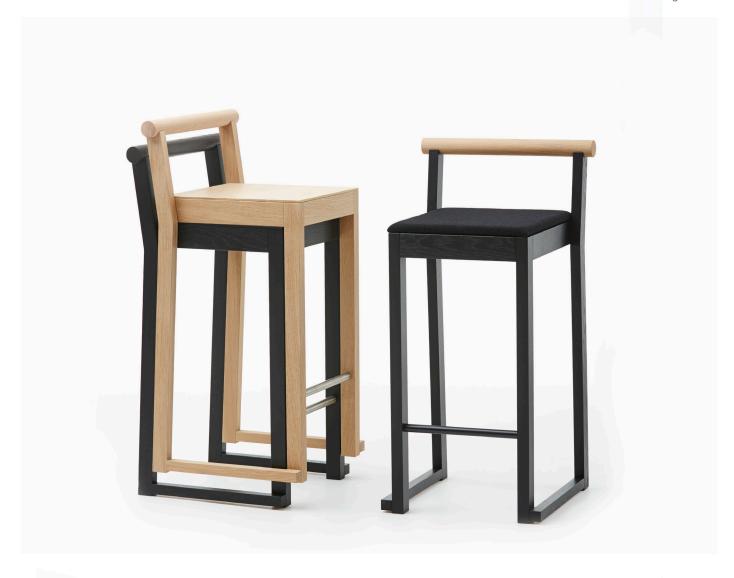

## PARTY / BAR STOOL

The Party family consists of stackable bar stools and a bar table. The design is clean and graphic with playful details of round rods.

The Party family is flexible and versatile. Depending on the choice of colours and fabrics, tables and stools with very different expressions can be created.

The Party stools have a robust and comfortable design with a round backrest as a nice detail. The Party stools are available with or without an upholstered seat.

**DESIGN** Sara Larsson

MATERIALS oak, metal, plywood, polyether foam and fabric COLOURS STOOL & BACKREST oiled oak, white oiled oak and black stained oak COLOURS FOOTREST brushed stainless steel as standard, black and polished stainless steel upon request

FABRICS large range of fabrics

**DIMENSIONS LOW BAR STOOL** W 33/43 x D 38 x H 66/84 cm