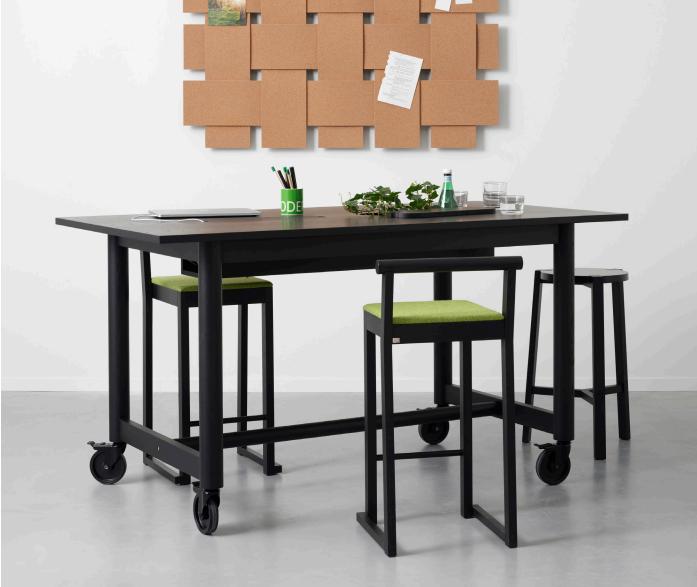

## **CONNECT / TABLE**

Connect table is all about connecting; with each other at meetings and to networks and power outlets.

Connect table is creative and flexible with it's wheels as well as practical with its openings in the table top to feed cables and offer a bit of storage. The box under the table top can be used for network cables, power outlets, bottles, flowers and much more.

**DESIGN** Sara Larsson

MATERIALS oak, oak veener, mdf and wheels COLOURS oiled oak, white oiled oak and black stained oak, black wheels DIMENSIONS W 170 x D 90 x H 73, W 170 x D 90 x H 90 cm DETAILS the table top has two openings for cable feeding and storage