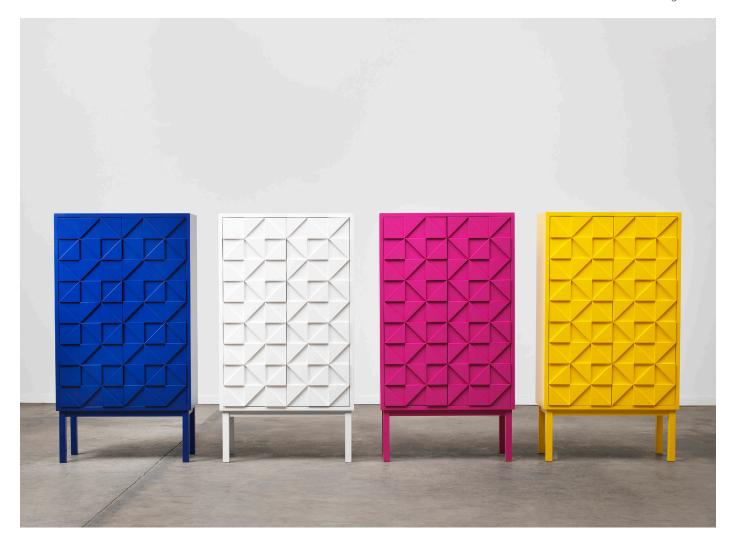

## **COLLECT 2011 / CABINET**

Collect 2011 is a distinct little cabinet for your favourite things and it is far away from any anonymous storage system. Collect 2011 is the follow-up to the original colourful Collect cabinet and the white Collect 2010 cabinet.

Collect 2011 is colourful and characterised by its interesting doors with a pattern of triangles in two levels.

The cabinet has two movable shelves and the doors are opened by a push mechanism.

**DESIGN** Sara Larsson

MATERIALS painted wood and MDF COLOURS white, yellow, cerise and blue DIMENSIONS W 64 x D 30 x H 119 cm