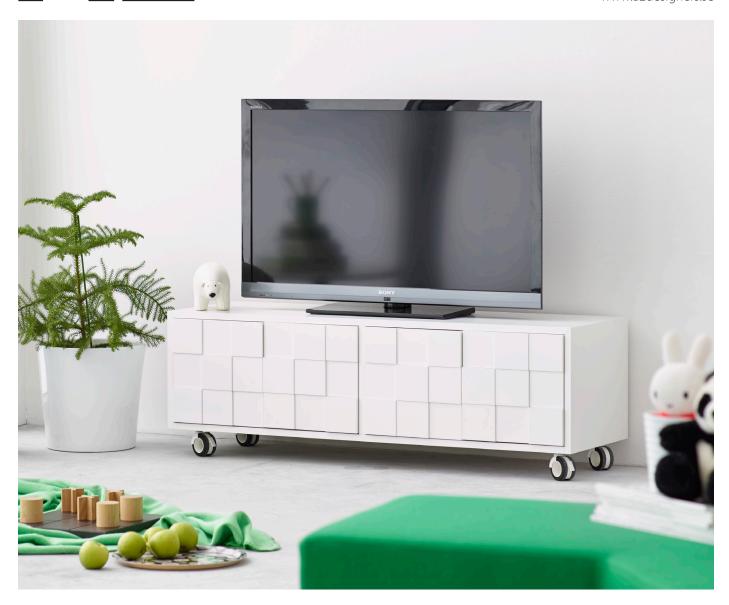

## **COLLECT 2010 / MEDIA STORAGE**

Collect 2010 media storage is a distinct cabinet far away from any anonymous storage system and is characterised by its interesting doors with parts in different levels. Collect 2010 is the follow-up to the original colourful Collect cabinet.

The cabinet has holes for cable feeding and one movable shelf in each section. The doors are opened by a push mechanism. Collect 2010 media storage is available with frame, base or wheels.

**DESIGN** Sara Larsson

MATERIALS oak, painted wood and MDF

**COLOUR** white

FRAME/BASE oiled oak, white oiled oak and white

WHEELS black/white

**DETAILS** holes for cable feeding

**DIMENSIONS WITH FRAME** W 127 x D 40 x H 59 cm

DIMENSIONS WITH BASE/WHEELS W 127 x D 40 x H 42 cm