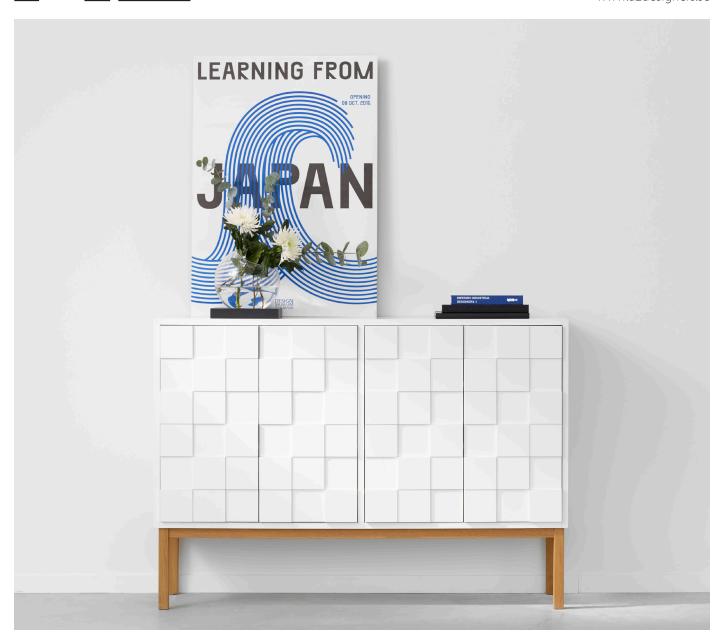

## **COLLECT 2010 / LOW CABINET**

Collect 2010 low cabinet is a distinct cabinet for your favourite things. It is far away from any anonymous storage system and is characterised by its interesting doors with parts in different levels. Collect 2010 is the follow-up to the original colourful Collect cabinet.

The cabinet has two movable shelves in each section. The doors are opened by a push mechanism.

**DESIGN** Sara Larsson

MATERIALS oak, painted wood and MDF

**COLOUR** white

FRAME/BASE oiled oak, white oiled oak and white

**DIMENSIONS WITH FRAME** W 127  $\times$  D 35  $\times$  H 89 cm

**DIMENSIONS WITH BASE** W 127 x D 35 x H 72 cm