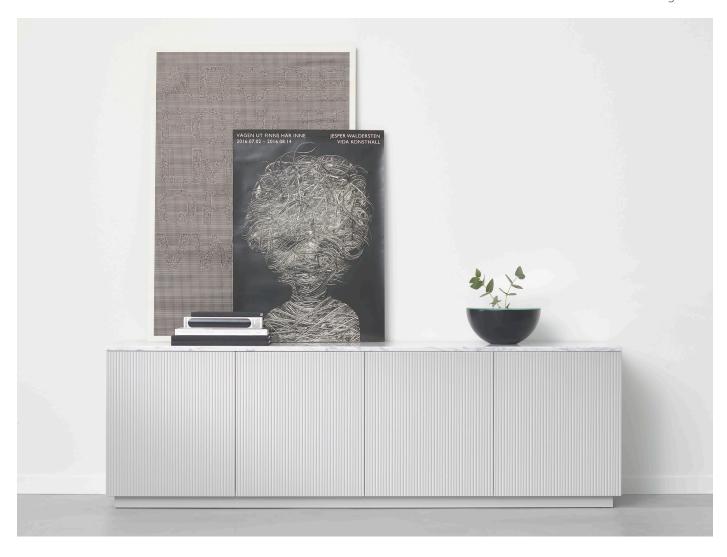

## **BEAM / CABINET**

The Beam cabinet has a modern yet classic and timeless design. Both the front and the sides of the cabinet have a milled pattern of thin grooves, which gives the cabinet a very detailed character.

The components of the cabinet are available in different materials and colours, which makes Beam a bit of a chameleon in its expression and function. The Beam cabinet can for example be placed in the office, living room, hallway or bedroom.

**DESIGN** Sara Larsson

MATERIALS oak, oak veneer, painted wood and MDF and marble COLOURS white and light grey

TOPS white, light grey and carrara marble

FRAME/BASE white, light grey, oiled oak and white oiled oak

**DETAILS** holes for cable feeding

**DIMENSIONS WITH FRAME** W 161 x D 35 x H 72 cm

**DIMENSIONS WITH BASE** W 161 x D 35 x H 51 cm