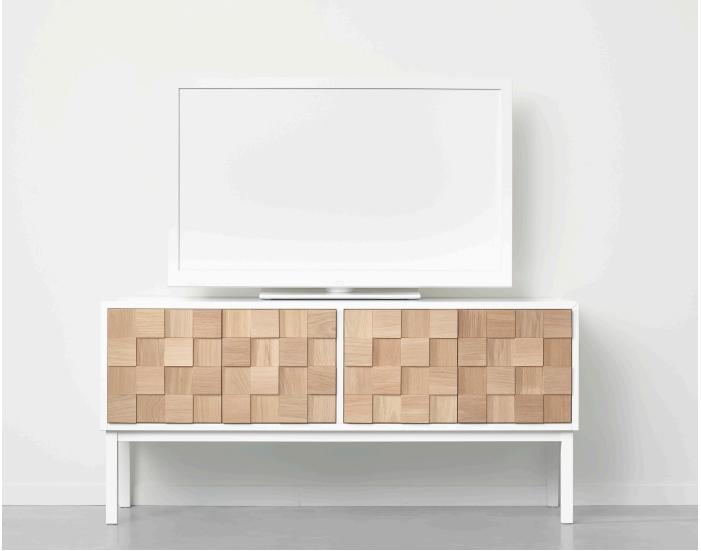

## **COLLECT 2016 / MEDIA STORAGE**

The newest Collect 2016 furniture is the media storage. The Collect 2016 cabinets are a celebration of solid wood with squares in two levels.

The cabinet has holes for cable feeding and one movable shelf in each section. The doors are opened by a push mechanism. Collect 2016 media storage is available with frame or base.

**DESIGN** Sara Larsson

MATERIALS oak, painted wood and MDF COLOUR white with doors in white oiled oak DETAILS holes for cable feeding DIMENSIONS WITH FRAME W 127 x D 40 x H 59 cm DIMENSIONS WITH BASE W 127 x D 40 x H 42 cm