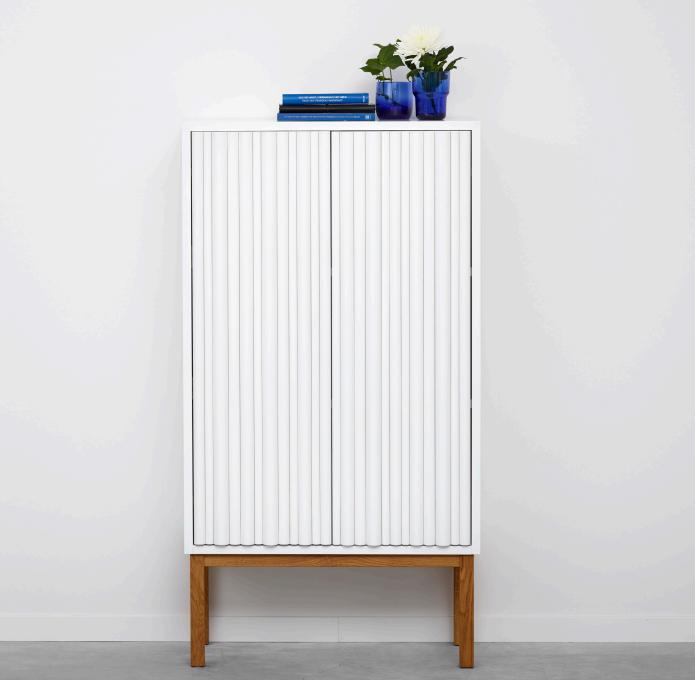

## **COLLECT 2013 WHITE / CABINET**

The Collect family of cabinets is far away from any anonymous storage system. The cabinets have their own colourful identities. Collect 2013 has fronts of round rods. Collect 2013 is available in three versions, in white, multicolour and wood.

**DESIGN** Anna Larsson & Sara Larsson

MATERIALS oak, painted wood and MDF COLOUR white FRAMES oiled oak, white oiled oak and white DIMENSIONS W 64 x D 30 x H 119 cm ... with love from Småland, Sweden