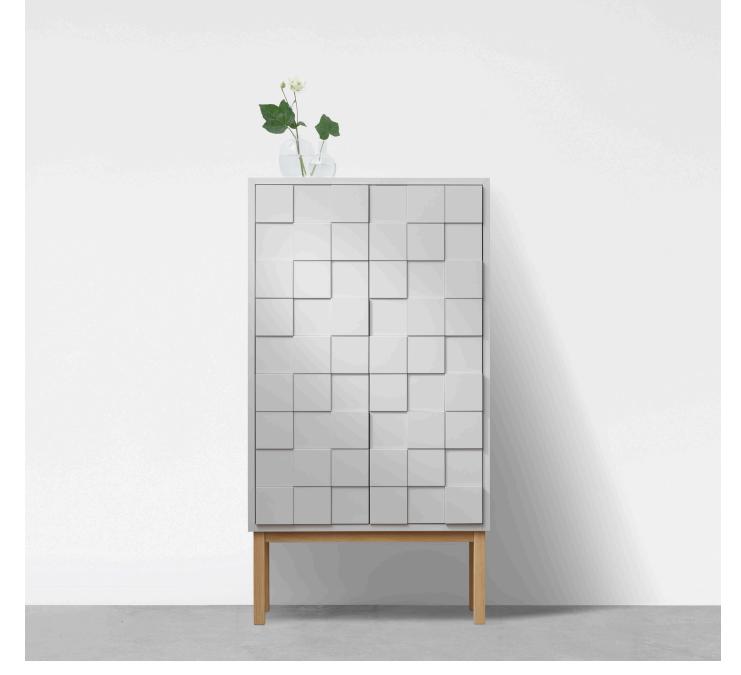

## **COLLECT 2010 LIGHT GREY / CABINET**

Collect 2010 is a distinct little cabinet for your favourite things. It is far away from any anonymous storage system and is characterised by its interesting doors with parts in different levels. Collect 2010 light grey is the follow-up to the original Collect 2010 cabinet in white.

**DESIGN** Sara Larsson

MATERIALS oak, painted wood and MDF COLOUR light grey FRAMES oiled oak and white oiled oak DIMENSIONS W 64 x D 30 x H 119 cm

... with love from Småland, Sweden