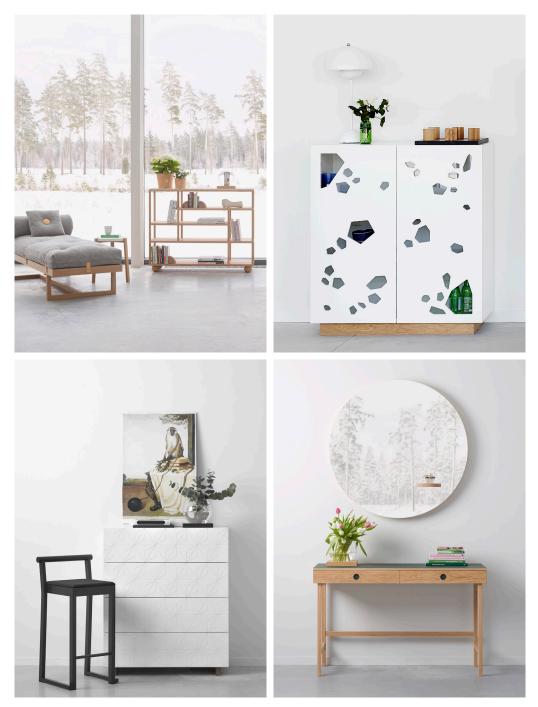

Collect 2013 wood cabinet, Space decoration, Collect 2013 white low cabinet, Marble decoration tray, Collect 2013 white cabinet, detail Collect 2013 wood

Shift desk, Happy stool, The Bow sideboard, Space decoration, The Bow vitrin cabinet, Show coffe table, Space decoration, Play tic tac toe game, detail The Bow

#### **CABINETS & STORAGE, SHELVES, TABLES & DESKS, SEATINGS**

Stripe / storage

The Bow / cabinet

The Bow / sideboard

The Bow / vitrin cabinet

White / cabinet

White / storage

Angle / shelf