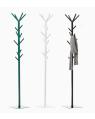

Switch / easy chair

Echo / mirror

Echo / wall mirror

Fellow / hanger

Me / table mirror

Sneak peek / mirror

Squares / cork panel

Twig / coat hanger