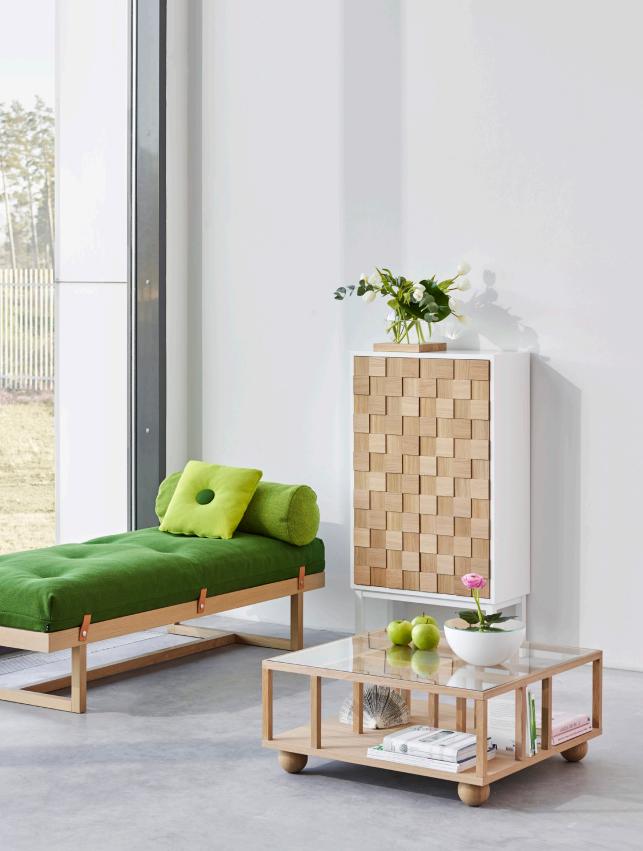

Keep storage, Poem vase, Hello chair, Collect 2011 cabinet, Mingle table, Story cabinet, Hug flower pot, Show shelf, Space decoration

Stay bench, Happy stool, Show shelf, Hug flower pot, Sneak peek cabinet, Play tic tac toe game, Party low bar stool, Stars storage, Space decoration, Mind desk, You mirror