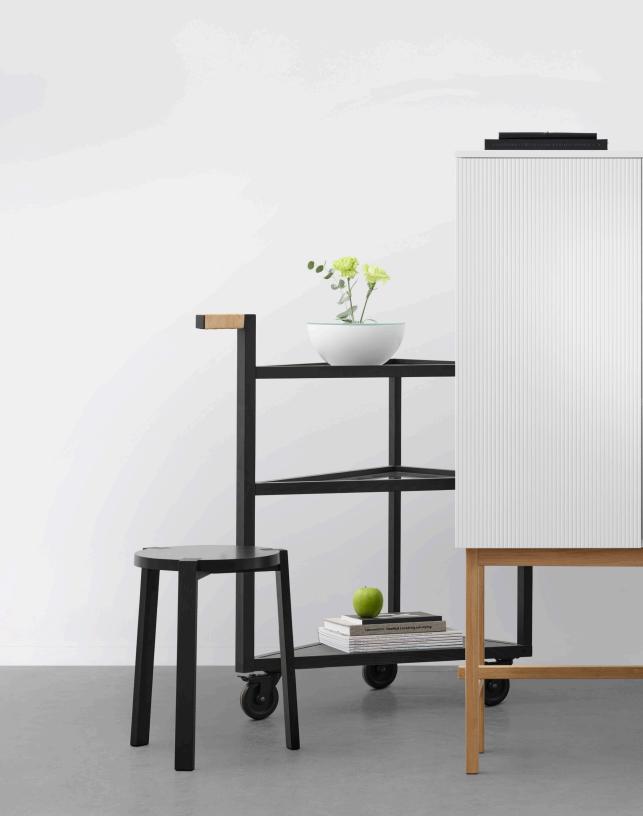

Collect 2016 black cabinet, Space decoration, Move trolley, Big Move trolley, Happy stool, Beam cabinet, Hub desk, Hello chair

Detail Collect 2010, Collect 2010 cabinet, Collect 2010 low cabinet, Hug flower pot, Collect 2010 media storage, Play tic tac toe game

Keep storage, Poem vase, Hello chair, Collect 2011 cabinet, Mingle table, Story cabinet, Hug flower pot, Show shelf, Space decoration

Stay bench, Happy stool, Show shelf, Hug flower pot, Sneak peek cabinet, Play tic tac toe game, Party low bar stool, Stars storage, Space decoration, Mind desk, You mirror

20 Party bar table and low bar stool, Poem vase, Hug flower pot, Show shelf, Dot pouf

Fields shelf, Show shelf, Hug flower pot, You mirror, Fellow hanger, Happy stool and low bar stool, Twig coat hanger, Echo mirror, Happy stool

Fields / shelf

Show / shelf

Connect / table

Corners / table

Hidden / laptop desk Hub / desk

Mind / desk

Mingle / table

Move / trolley

Big Move / trolley

Party / bar table

Shift / desk

Show / coffee table

Twist / table

Dot / pouf

Elements / seat & table units

Happy / stools