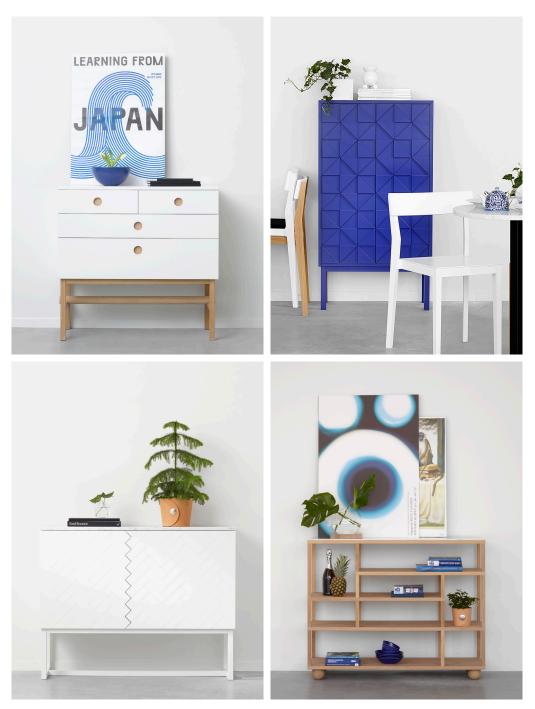

Keep storage, Poem vase, Hello chair, Collect 2011 cabinet, Mingle table, Story cabinet, Hug flower pot, Show shelf, Space decoration

Stay bench, Happy stool, Show shelf, Hug flower pot, Sneak peek cabinet, Play tic tac toe game, Party low bar stool, Stars storage, Space decoration, Mind desk, You mirror

JAPAN

Collect 2016 / cabinet Collect 2016 black / cabinet

Collect 2016 / low cabinet

Collect 2016 / media

Keep / storage

Keep / high storage

NO. 24 / cabinet

Sneak peek / cabinet