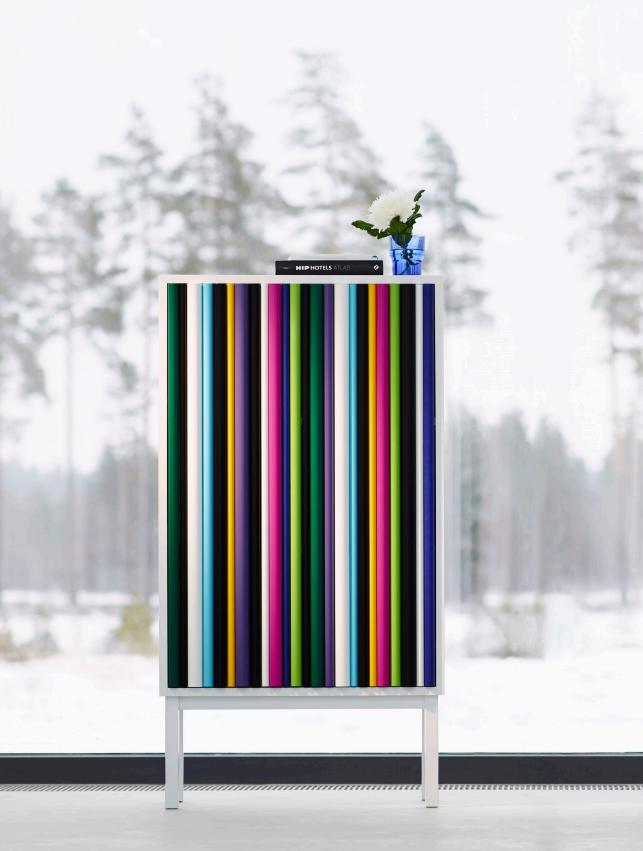

#### **CABINETS & STORAGE, SHELVES, TABLES & DESKS, SEATINGS**

Stripe / storage

The Bow / cabinet

The Bow / sideboard

The Bow / vitrin cabinet

White / cabinet

White / storage

Angle / shelf