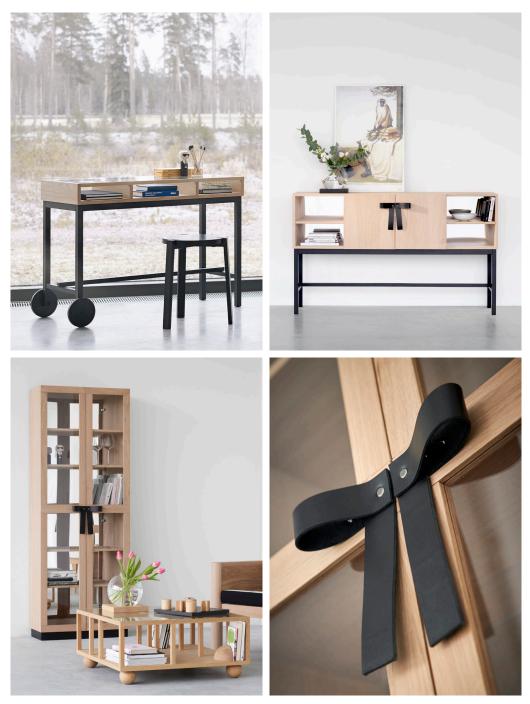

Collect 2013 wood cabinet, Space decoration, Collect 2013 white low cabinet, Marble decoration tray, Collect 2013 white cabinet, detail Collect 2013 wood

Shift desk, Happy stool, The Bow sideboard, Space decoration, The Bow vitrin cabinet, Show coffe table, Space decoration, Play tic tac toe game, detail The Bow