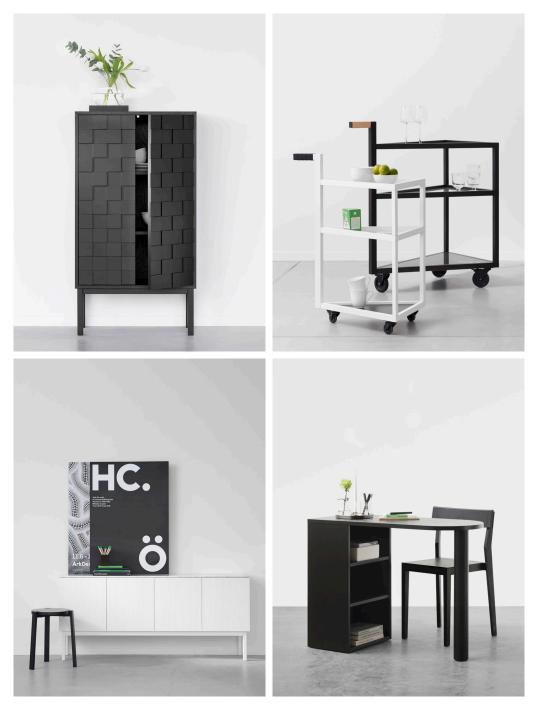

#### **CABINETS & STORAGE**

Angle / storage

Beam / cabinet

Beam / high cabinet

Collect / cabinet

Collect 2010 / cabinet

Collect 2010 light grey / cabinet

Collect 2010 / low cabinet

Collect 2010 / media storage

Collect 2011 / cabinet Collect 2012 black /

cabinet

Collect 2013 white / cabinet

Collect 2013 multicolour / cabinet

Collect 2013 wood / cabinet

Collect 2013 white / low cabinet

Collect 2013 wood / low cabinet

JAPAN

Collect 2016 / cabinet Collect 2016 black / cabinet

Collect 2016 / low cabinet

Collect 2016 / media

Keep / storage

Keep / high storage

NO. 24 / cabinet

Sneak peek / cabinet

Fields / shelf

Show / shelf

Connect / table

Corners / table

Hidden / laptop desk Hub / desk

Mind / desk

Mingle / table

Move / trolley