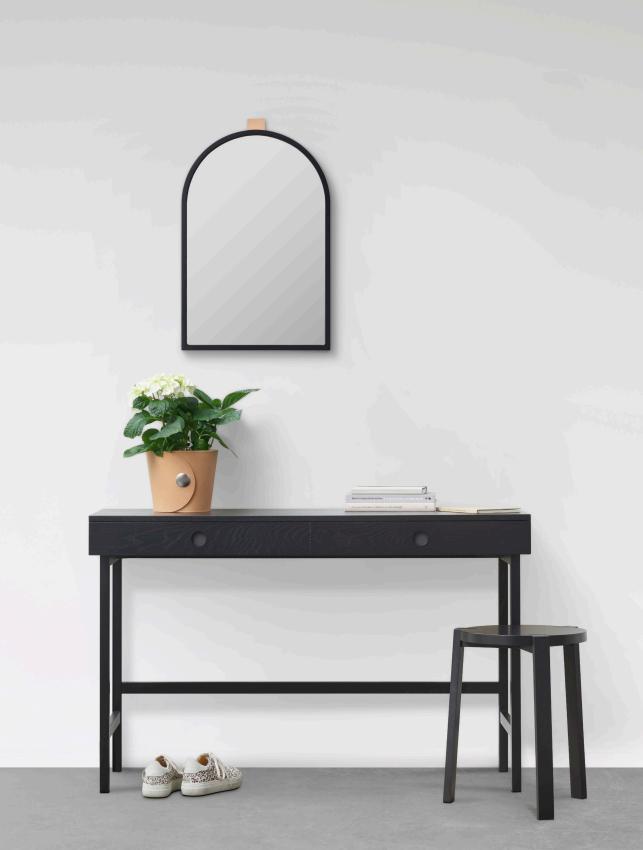

Switch / easy chair

Echo / mirror

Echo / wall mirror

Fellow / hanger

Me / table mirror

Sneak peek / mirror

Squares / cork panel

Twig / coat hanger

You / mirror

You mini / mirror

Homage / tray

Hug / flower pot

Marble / decoration tray

Play / tic tac toe game

Poem / vase

Småland / tray