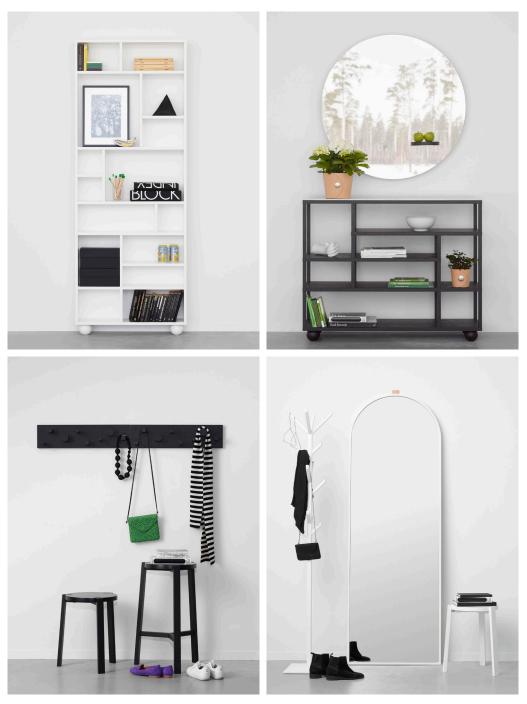

Keep storage, Poem vase, Hello chair, Collect 2011 cabinet, Mingle table, Story cabinet, Hug flower pot, Show shelf, Space decoration

Stay bench, Happy stool, Show shelf, Hug flower pot, Sneak peek cabinet, Play tic tac toe game, Party low bar stool, Stars storage, Space decoration, Mind desk, You mirror

20 Party bar table and low bar stool, Poem vase, Hug flower pot, Show shelf, Dot pouf

Fields shelf, Show shelf, Hug flower pot, You mirror, Fellow hanger, Happy stool and low bar stool, Twig coat hanger, Echo mirror, Happy stool