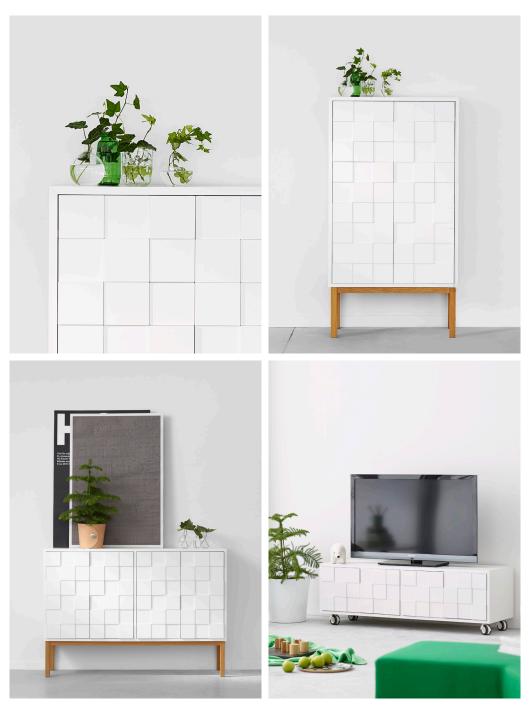

Collect 2010 / media storage

Collect 2011 / cabinet Collect 2012 black /

cabinet

Collect 2013 white / cabinet

Collect 2013 multicolour / cabinet

Collect 2013 wood / cabinet

Collect 2013 white / low cabinet

Collect 2013 wood / low cabinet