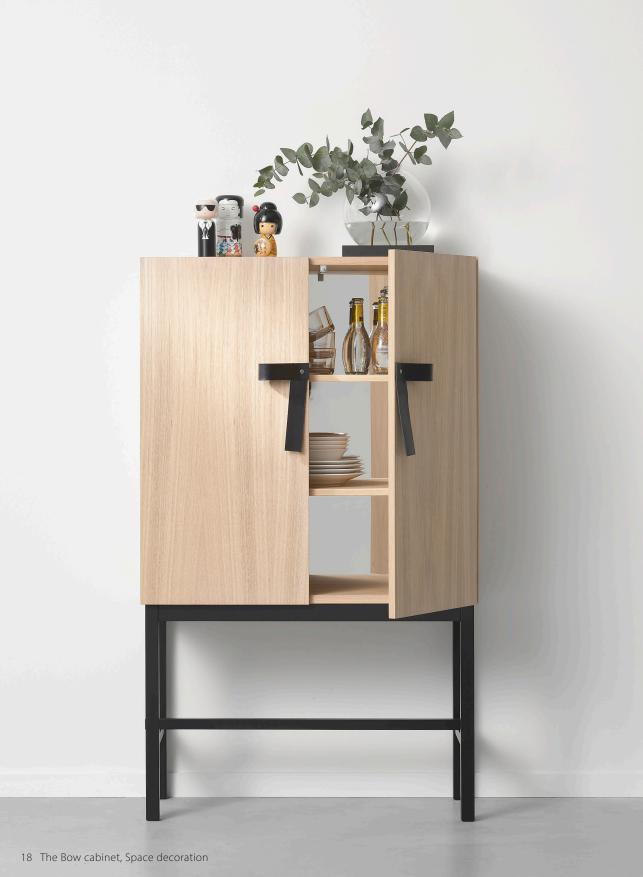

Collect 2013 wood cabinet, Space decoration, Collect 2013 white low cabinet, Marble decoration tray, Collect 2013 white cabinet, detail Collect 2013 wood

Shift desk, Happy stool, The Bow sideboard, Space decoration, The Bow vitrin cabinet, Show coffe table, Space decoration, Play tic tac toe game, detail The Bow