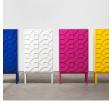

|             |                 |                   | and and    |               |
|-------------|-----------------|-------------------|------------|---------------|
| Oiled oak   | White oiled oak | Black stained oak | Carrara    | Nero marquina |
|             |                 |                   |            |               |
| White       | Light grey      | Grey              | Dark grey  | Black         |
|             |                 |                   |            |               |
| Light green | Grass green     | Forest green      | Dark green | Yellow        |
|             |                 |                   |            |               |
| Cerise      | Purple          | Turquoise         | Blue       | Midnight blue |

Above you find materials and colours used on our products. For products with colours in painted oak or stained oak the wood structure is visible. Other materials and NCS colours are available upon request.