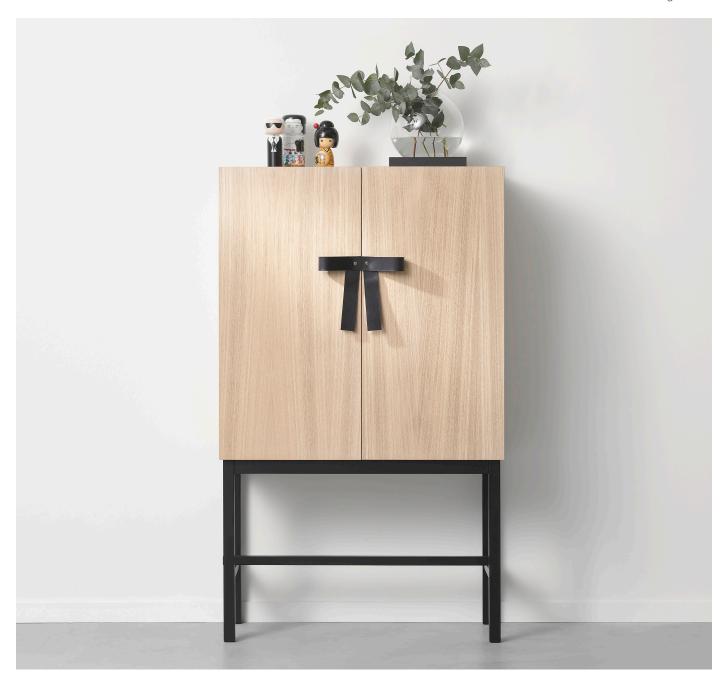

## THE BOW / CABINET

The Bow cabinet is all about the big leather bow in focus. The cabinet itself has a clean design in oak with a frame in black stained oak. When opened the cabinet reveals another detail; the back in mirror glass.

The Bow cabinet has its own identity and is a bit of a solitaire. It is the perfect cabinet for your favourite things.

**DESIGN** Sara Larsson

MATERIALS oak, oak veneer, mirror glass and leather

**COLOUR** white oiled oak with frame in black stained oak, detail in black Tärnsjö

DIMENSIONS W 76 x D 35 x H 127 cm ... with love from Småland, Sweden