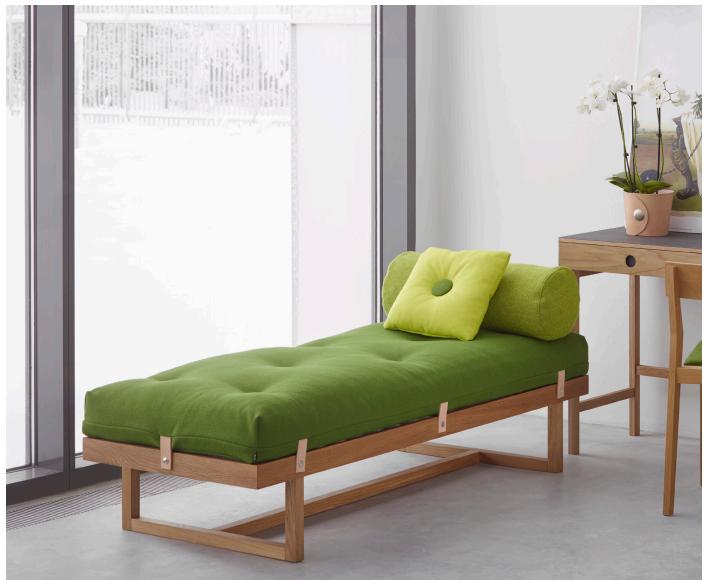

## **STAY / BENCH**

Stay is a furniture for a soft peaceful rest. Stay is a neat and small daybed as well as a bench. In Stay solid wood meets fabric and leather to create a nice furniture with many beautiful details.

Stay is available in two versions; grey or green fabric with details in Tärnsjö leather. Stay comes with two cushions.

**DESIGN** Sara Larsson

MATERIALS oak, feather plume, polyether foam, fabric and Tärnsjö leather COLOURS fabric in grey or green Kvadrat Hallingdal, other colours upon request FRAMES oiled oak and white oiled oak DIMENSIONS W 170 x D 65 x H 43/65 cm