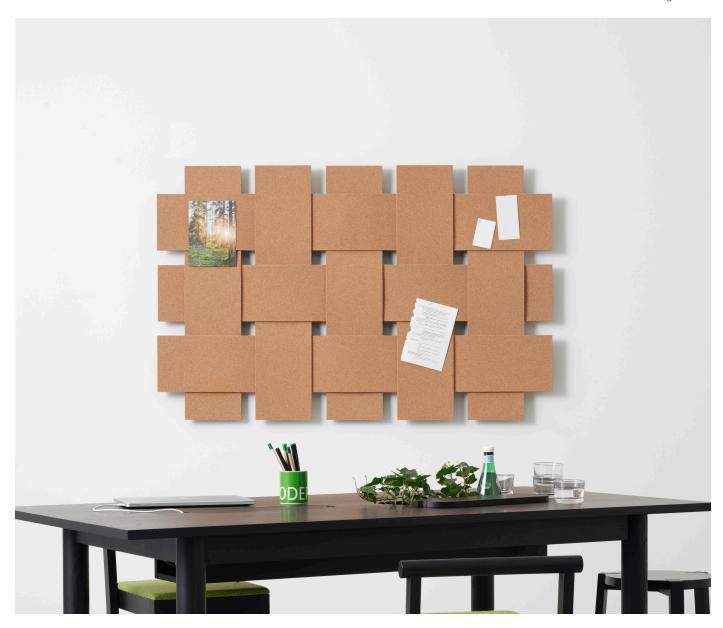

## **SQUARES CORK / PANEL**

Many squares creating other squares and yet other squares. Squares cork is a wall panel with a sound absorbing function. The design is very clean with the parts woven together to create the structure. The Squares panel combines an important function with being an interior design object with many possibilities. As a decorative board and also as a pinboard it can be used in many various spaces.

**DESIGN** Sara Larsson

MATERIALS painted wood, MDF and cork
COLOUR cork natural
DIMENSIONS W 140 x D 4 x H 90 , W 90 x D 4 x H 90 cm