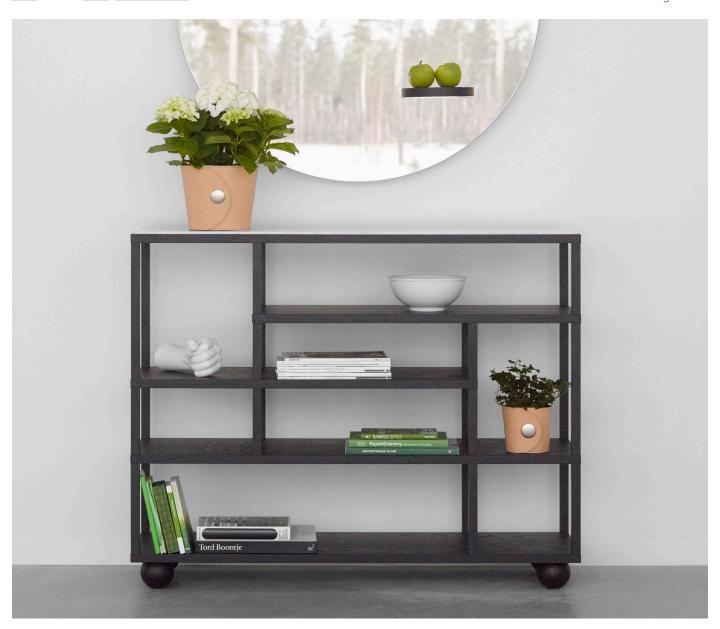

## SHOW / SHELF

Show is an open shelf for storage and display. It invites to create compositions of books, magazines and your favourite things. The Show shelf has a distinct and graphic expression in combination with beautiful materials.

The design is airy and the Show shelf can be placed free standing and used as a room divider.

**DESIGN** Sara Larsson

MATERIALS oak, oak veneer, MDF and marble

**COLOURS** oiled oak, white oiled oak and black stained oak

TOPS oak veneer and carrara marble

**OPTIONAL DETAIL** sphere of solid oak, split in four parts, for decoration or as a book end, available in oiled oak, white oiled oak and black stained oak **DIMENSIONS** W 118 x D 37 x H 94 cm