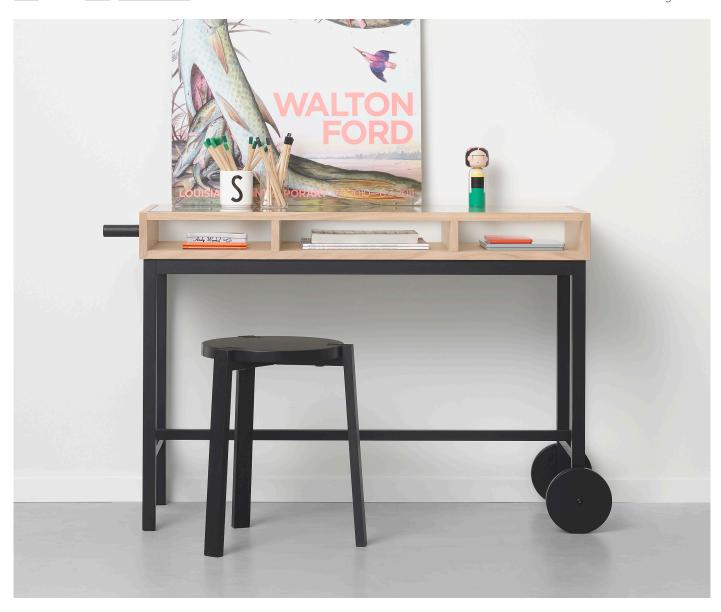

## SHIFT / DESK

Shift is a small desk and sideboard with a distinct design, almost like a little character of itself. The upper part is open and airy and a place for your beautiful favourite things, books and magazines. The frame in black stained oak has a more graphic expression.

The Shift desk can be placed free standing or against a wall.

**DESIGN** Sara Larsson

MATERIALS oak, oak veneer, glass and leather COLOUR white oiled oak with frame in black stained oak DIMENSIONS W 115 x D 43 x H 74 cm