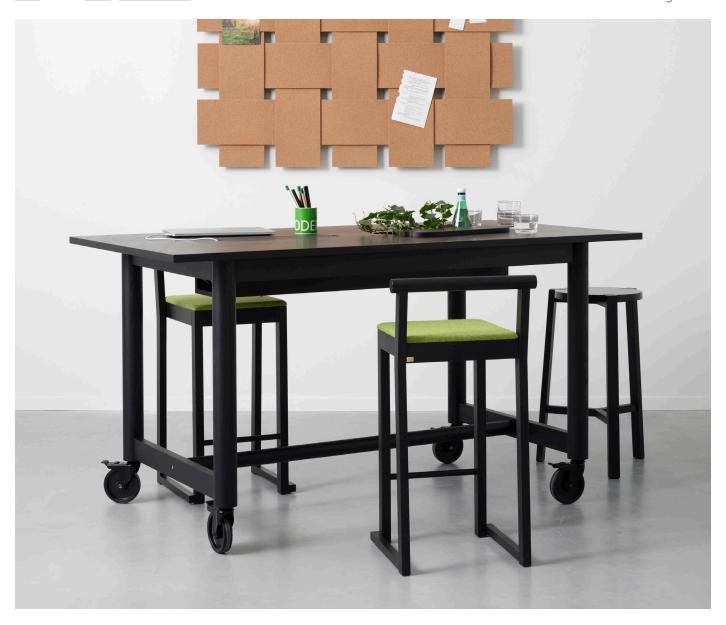

## **CONNECT / TABLE**

Connect table is all about connecting; with each other at meetings and to networks and power outlets.

Connect table is creative and flexible with it's wheels as well as practical with its openings in the table top to feed cables and offer a bit of storage. The volume under the table top can be used for network cables, power outlets, bottles, flowers and much more.

**DESIGN** Sara Larsson

MATERIALS oak, oak veener, mdf and wheels
COLOURS oiled oak, white oiled oak and black stained oak, black wheels
DIMENSIONS W 170 x D 90 x H 73, W 170 x D 90 x H 90 cm
DETAILS the table top has two openings for cable feeding and storage