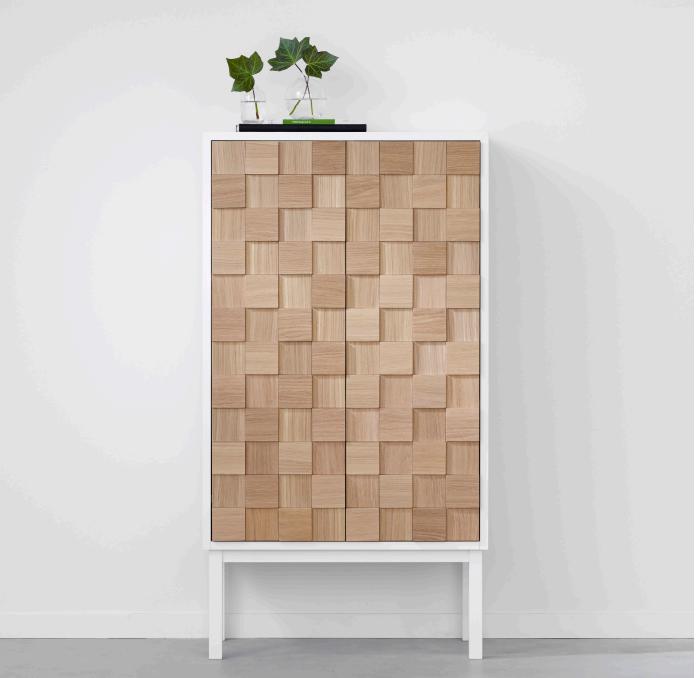

## **COLLECT 2016 / CABINET**

The Collect family of cabinets is far away from any anonymous storage system. The cabinets have their own identities.

Collect 2016 is a celebration of solid wood with squares in two levels.

**DESIGN** Sara Larsson

MATERIALS oak, painted wood and MDF COLOUR white with doors in white oiled oak DIMENSIONS W 64 x D 30 x H 119 cm

| 5  | _ | _ | _ | _ | _ | _ | _ |
|----|---|---|---|---|---|---|---|
|    |   |   |   |   |   |   |   |
|    |   |   |   |   |   |   |   |
| ⊩– |   |   | - |   | - |   |   |
|    |   |   | _ |   |   |   |   |
|    |   |   |   |   |   |   |   |
|    |   |   |   |   |   |   |   |
|    |   |   |   |   |   |   |   |
|    |   |   |   |   |   |   |   |
|    |   |   |   |   |   |   |   |
|    |   |   |   |   |   |   |   |
|    |   |   |   |   |   |   |   |
|    |   |   |   |   |   |   |   |
|    |   |   |   |   |   |   |   |
| Y, |   |   |   |   |   |   |   |
|    |   |   |   |   |   |   |   |
|    |   |   |   |   |   |   |   |