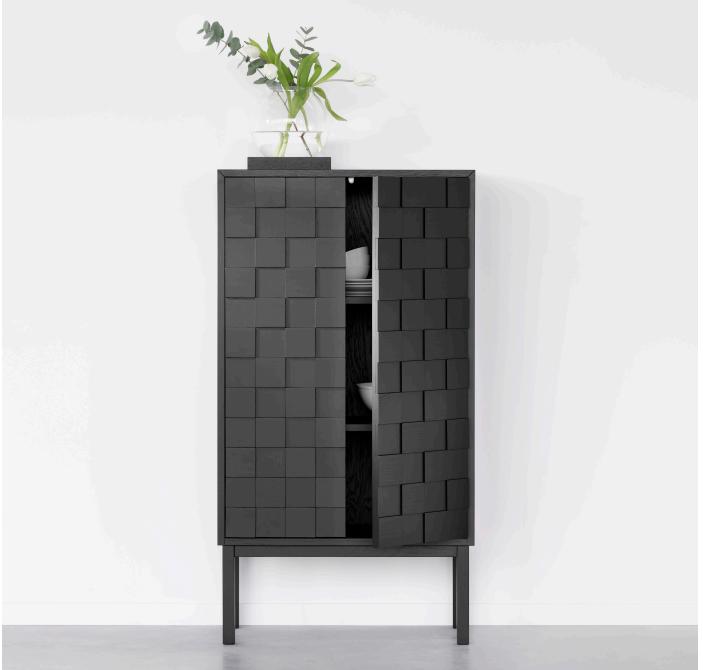

## **COLLECT 2016 BLACK / CABINET**

The Collect family of cabinets is far away from any anonymous storage system. The cabinets have their own identities.

Collect 2016 is a celebration of solid wood with squares in two levels. The Collect 2016 black cabinet is a distinct follow up to the original Collect 2016 cabinet in white oiled oak.

**DESIGN** Sara Larsson

MATERIALS oak, oak veneer and MDF COLOUR black stained oak DIMENSIONS W 64 x D 30 x H 119 cm

... with love from Småland, Sweden