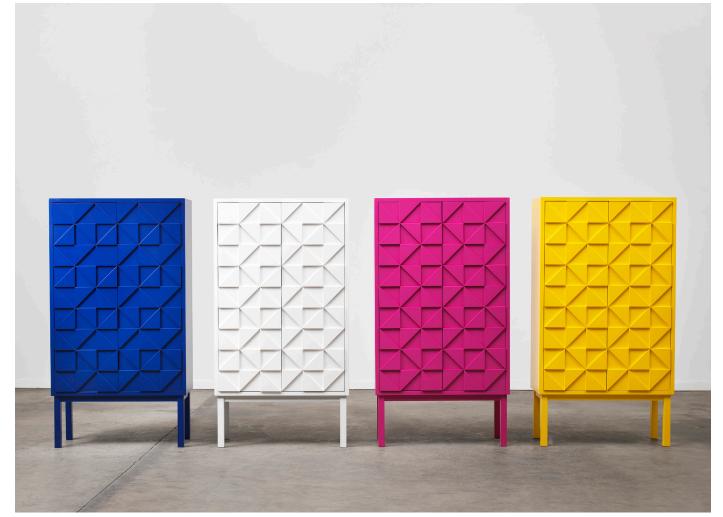

## **COLLECT 2011 / CABINET**

Collect 2011 is a distinct little cabinet for your favourite things and it is far away from any anonymous storage system. Collect 2011 is the follow-up to the original colourful Collect cabinet and the white Collect 2010 cabinet. Collect 2011 is colourful and characterised by its interesting doors with a pattern of triangles in two levels.

The cabinet has two movable shelves and the doors are opened by a push mechanism.

**DESIGN** Sara Larsson

MATERIALS painted wood and MDF COLOURS white, yellow, cerise and blue DIMENSIONS W 64 x D 30 x H 119 cm