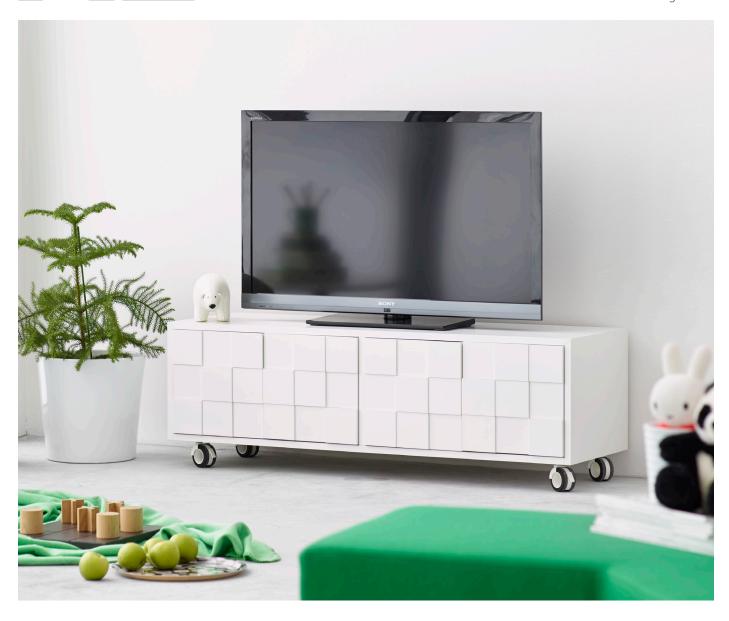

## **COLLECT 2010 / MEDIA STORAGE**

The newest Collect 2010 furniture is the media storage. The Collect 2010 cabinets are characterised by its interesting white doors with squares in different levels. The cabinet has holes for cable feeding and one movable shelf in each section. The doors are opened by a push mechanism. Collect 2010 media storage is available with frame, base or wheels.

**DESIGN** Sara Larsson

MATERIALS oak, painted wood and MDF

**COLOUR** white

FRAME/BASE oiled oak, white oiled oak and white

WHEELS black/white

**DETAILS** holes for cable feeding

**DIMENSIONS WITH FRAME** W 127 x D 40 x H 59 cm