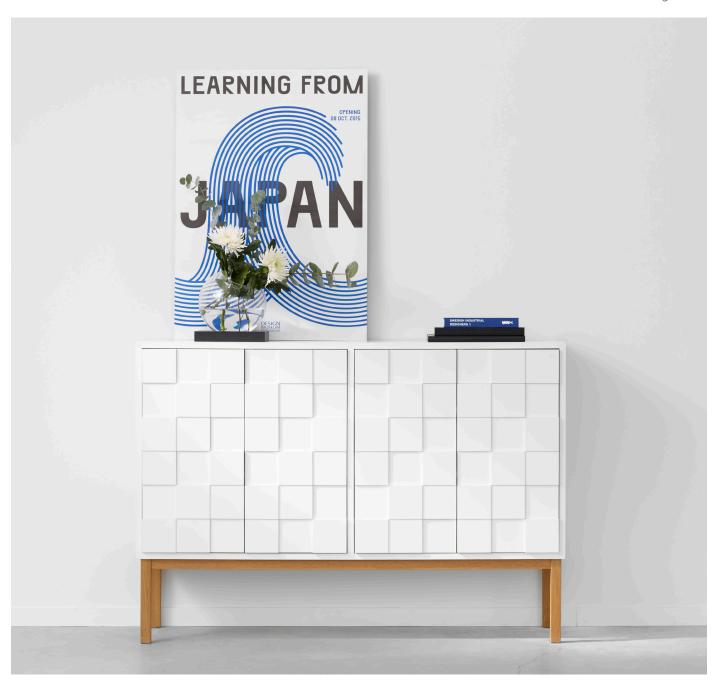

## **COLLECT 2010 / LOW CABINET**

Collect 2010 low cabinet is a new version and addition to the Collect family of cabinets. It is lower and a bit deeper, but just as the original Collect 2010 cabinet the low version has the characteristic doors with squares in different levels. The cabinet has two movable shelves in each section. The doors are opened by a push mechanism.

**DESIGN** Sara Larsson

MATERIALS oak, painted wood and MDF COLOUR white FRAMES oiled oak, white oiled oak and white DIMENSIONS W 127 x D 35 x H 89 cm