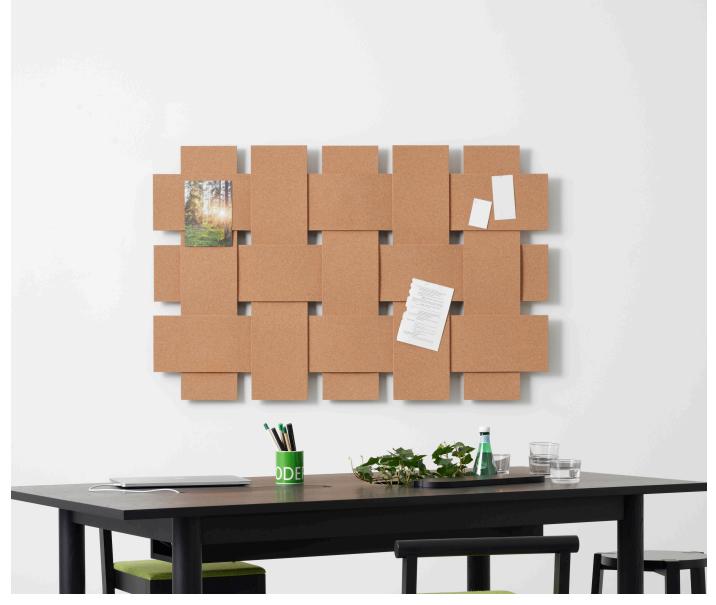

## **SQUARES CORK / PANEL**

Many squares creating other squares and yet other squares. Squares cork is a wall panel with a sound absorbing function. The design is very clean with the parts woven together to create the structure. The Squares panel combines an important function with being an interior design object with many possibilities. As a decorative board and also as a pinboard it can be used in in various spaces.

**DESIGN** Sara Larsson

MATERIALS painted wood, mdf and cork COLOUR cork natural DIMENSIONS W 140 x D 4 x H 90 , W 90 x D 4 x H 90 cm

... with love from Småland, Sweden